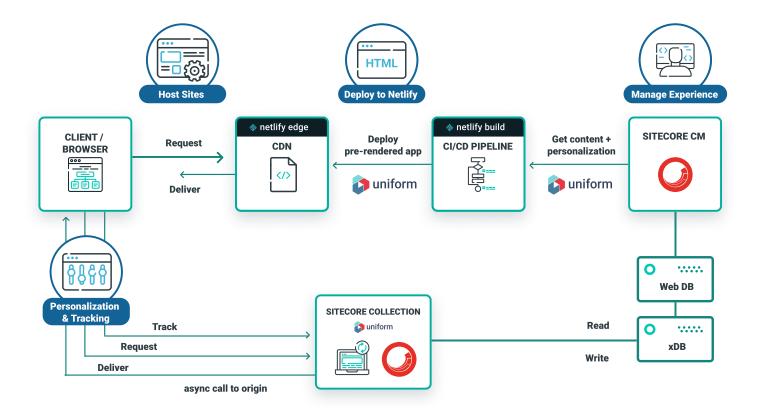

## A modern approach: Sitecore with Netlify & Uniform

Focus on creating great digital experiences, not on infrastructure

- Continue to manage your content and personalization in Sitecore
- Uniform hooks into Sitecore, gathering content and logic for personalization
- 3 Netlify builds and deploys each Sitecore site to the Netlify Edge network.
  Sites are cached & pre- rendered so they load instantly on the users device.
- 4 For personalization and tracking,
  Uniform pre-renders personalization
  logic at the network edge so that
  personalization is significantly faster.
- **Behavior data is sent** back to xDB or external analytics through Uniform